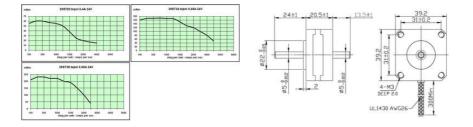

## **TECHNICAL DATA**

| Front size        | 39x39                |
|-------------------|----------------------|
| Holding torque    | 0,06374 Nm           |
| Inductance        | 6 mH                 |
| Length            | 20 mm                |
| Moment of inertia | 11 g.cm <sup>2</sup> |
| Phase current     | 0,4 A                |
| Resistance        | 6,6 Ω                |
| Step angle        | 1,8 °                |
| Weight            | 0,12 kg              |