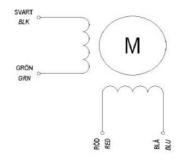

## **TECHNICAL DATA**

| Front size        | 39x39                |
|-------------------|----------------------|
| Holding torque    | 0,06374 Nm           |
| Inductance        | 6 mH                 |
| Length            | 20 mm                |
| Moment of inertia | 11 g.cm <sup>2</sup> |
| Phase current     | 0,4 A                |
| Resistance        | 6,6 Ω                |
| Step angle        | 1,8 °                |
| Weight            | 0,12 kg              |